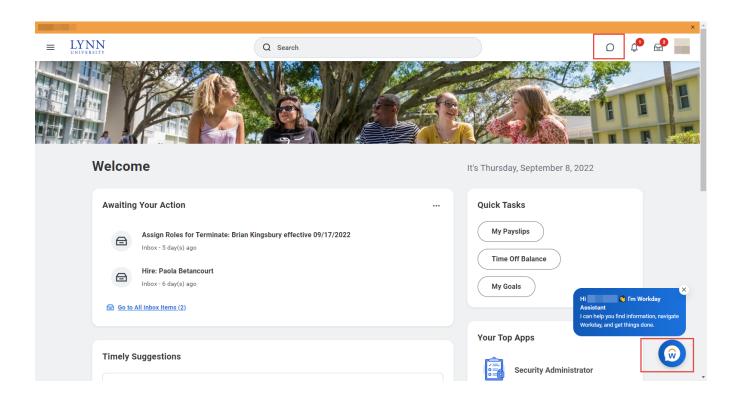

### How does it work?

When you sign in to Workday, you will see a small blue icon in the lower right corner of your homepage; click it to open a chat window with Assistant and the icon next to the notifications bell. Workday Assistant is available in desktop or mobile.