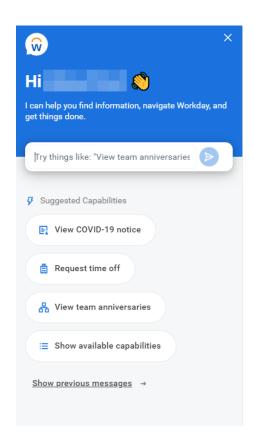

blocked URL

Click or tap on any of the pre-configured tasks or type your request on the search box.

# Workday Assistant Capabilities

The Workday Assistant is similar to most chatbots where you can type a phrase or string of words and receive results.

Currently Below is a list of the tasks the Assistant can help you with. We will update this list as new tasks become available.