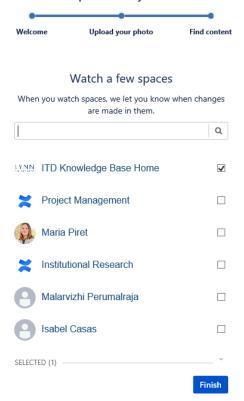

- 4. Click continue
- 5. You can **upload** a picture or skip this step for later.

Upload a photo so people can get to know you

6. You can **select** a space and you will be notified of any changes to that space.

## 7. Click Finish

8. You will land in Confluence main dashboard.

9. For more information you can watch this short video:

Related articles appear here based on the labels you select. Click to edit the macro and add or change labels.