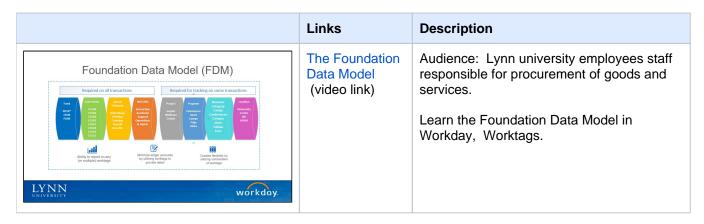

Learn the procurement process in Workday:

Create Requisitions (for PO creation)
Create Supplier request
Create Supplier Invoice Request
(processing vendor invoices)
Verify Procurement Card Transactions
(Lynn P-Card)